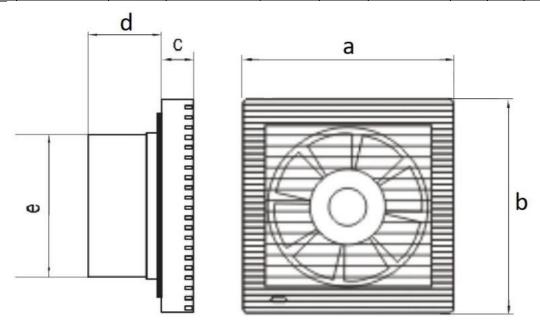

## **Specifications**

| Туре | Specification | Power  | Power       | Airflow | Noise | Basic        | Other dimensions (mm) |     |    |    |    |
|------|---------------|--------|-------------|---------|-------|--------------|-----------------------|-----|----|----|----|
|      |               | supply | consumption |         | level | installation |                       |     |    |    |    |
|      | mm            | V/Hz   | W           | m3/h    | dB    | dimension    | а                     | b   | С  | d  | е  |
|      |               |        |             |         |       | A (mm)       |                       |     |    |    |    |
| AV02 | 100           | 230/50 | 13          | 120     | 40    | 100          | 157                   | 157 | 25 | 60 | 97 |