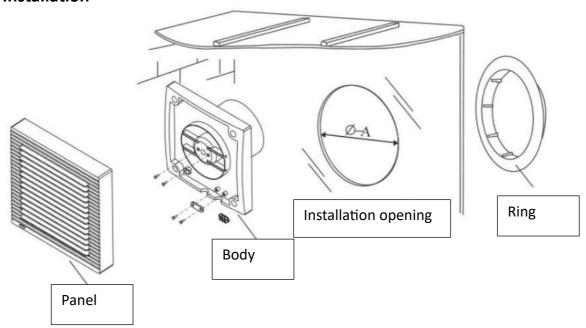

## Installation

The product bears a CE declaration of conformity in accordance with applicable regulations. Can be requested from the manufacturer via: info@solight.cz.

Manufacturer: Solight Holding, s.r.o., Na Brno 1972, Hradec Králové 500 06, Czech Republic.