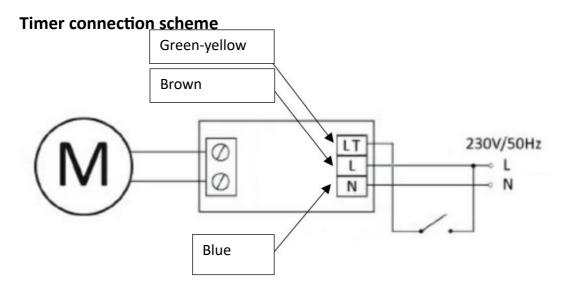

Timer: A red light is switched on when the fan is switched on. When the fan is turned off, the light is turned off, but the timer keeps the fan running according to the timer settings. Under the cover is a timer that can be set to 1, 5, 10, 15, and 20 min using a trimmer.